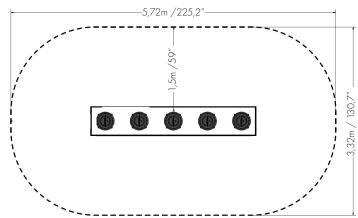

## POSITION AND TRAINING ZONE: Trainingzone = $17,1 \text{ m}^2 / 184 \text{ ft}^2$