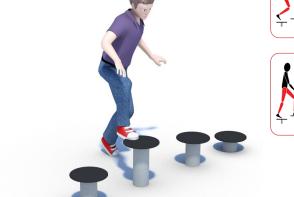

#### **HOW TO USE:**

Start by just walking across the Balancer, once you master that, you can try jumping across. Jumping with your legs closed, and make sure to control your landing, aiming for the center of the surface.

With Balancer only your imagination is the limit - maybe you can even walk backwards on the Balancer.

The Norwell App and the ID-bands, including training instructions and QR codes, on each fitness station inspire to exercise and give full instruction of use.