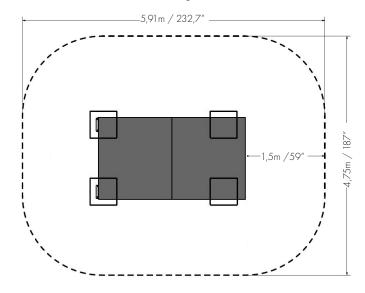

#### POSITION AND TRAINING ZONE:

Trainingzone =  $23,5m^2 / 253,0 \text{ ft}^2$ Free Fall Height = 0,74m