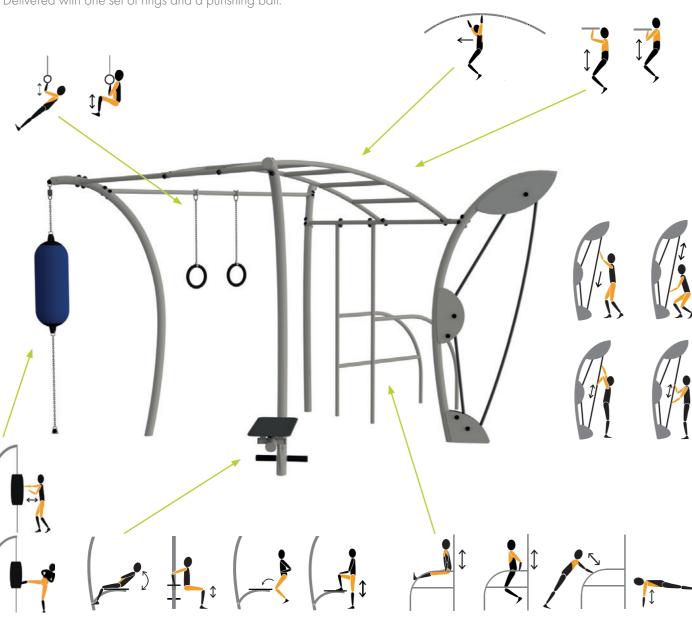

## FUNCTIONAL TRAINING FRAME NWC608

With this frame, the focus is on movements where you strengthen more muscles at a time, and at the same time get the pulse up. - With exciting elements such as boxing ball, endless rope and gym-rings.

#### **DIMENSION:**

Height: 239 cm Length: 408 cm Width: 351 cm In-ground: 30 cm Weight: 675 kg Zone: 46 m²