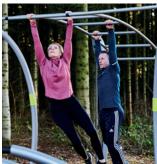

## CALISTHENICS FRAME

NWC607

With our new Calisthenics frame, both trained and novice can achieve a well-trained body without the use of heavy weights.

Body weight training has become a very popular form of exercise where only your imagination sets limits. Therefore, this frame challenges the more demanding athletes who put the bar higher, and for the beginner is a new way to become strong.

Our efficient and sculptural frame has more than 15 different training exercises, and can be used by many users at a time.