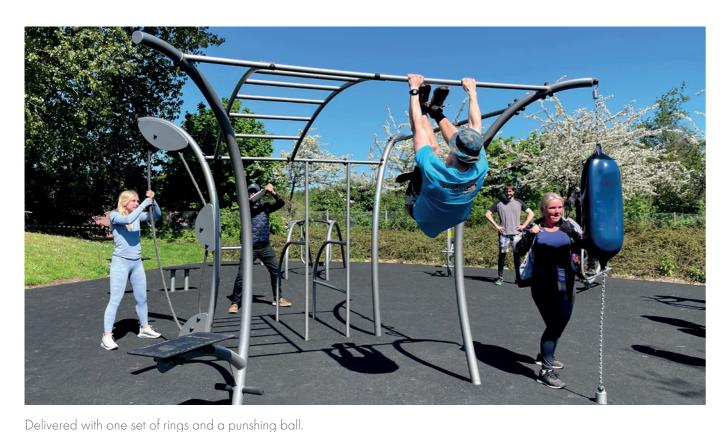

## FUNCTIONAL TRAINING FRAME NWC608

With this frame, the focus is on movements where you strengthen more muscles at a time, and at the same time get the pulse up. - With exciting elements such as boxing ball, endless rope and gym-rings.

A training form that challenges all levels, and a completely new approach to exercise and strength training.

#### **DIMENSION:**

Height: 239 cm Length: 408 cm Width: 351 cm In-ground: 30 cm Weight: 675 kg Zone: 46 m²