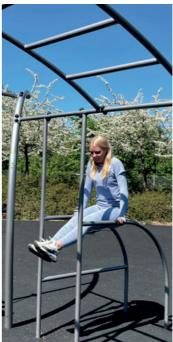

## FUNCTIONAL TRAINING FRAME NWC608

With this frame, the focus is on movements where you strengthen more muscles at a time, and at the same time get the pulse up. - With exciting elements such as boxing ball, endless rope and gym-rings.

A training form that challenges all levels, and a completely new approach to exercise and strength training.

#### **DIMENSION:**

Height: 239 cm Length: 408 cm Width: 351 cm In-ground: 30 cm Weight: 675 kg Zone: 46 m²