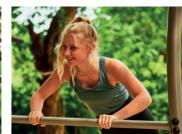

## CALISTHENICS FRAME

NWC607

With our new Calisthenics frame, both trained and novice can achieve a well-trained body without the use of heavy weights.

Body weight training has become a very popular form of exercise where only your imagination sets limits. Therefore, this frame challenges the more demanding athletes who put the bar higher, and for the beginner is a new way to become strong.

Our efficient and sculptural frame has more than 15 different training exercises, and can be used by many users at a time.

#### **DIMENSION:**

Height: 239 cm Length: 335 cm Width: 335 cm In-ground: 30 cm Weight: 505 kg Zone: 37 m²