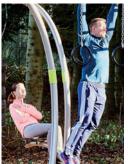

## CALISTHENICS FRAME

NWC607

With our new Calisthenics frame, both trained and novice can achieve a well-trained body without the use of heavy weights.

Body weight training has become a very popular form of exercise where only your imagination sets limits. Therefore, this frame challenges the more demanding athletes who put the bar higher, and for the beginner is a new way to become strong.

Our efficient and sculptural frame has more than 15 different training exercises, and can be used by many users at a time.

#### **DIMENSION:**

Height: 239 cm Length: 335 cm Width: 335 cm In-ground: 30 cm Weight: 505 kg Zone: 37 m²