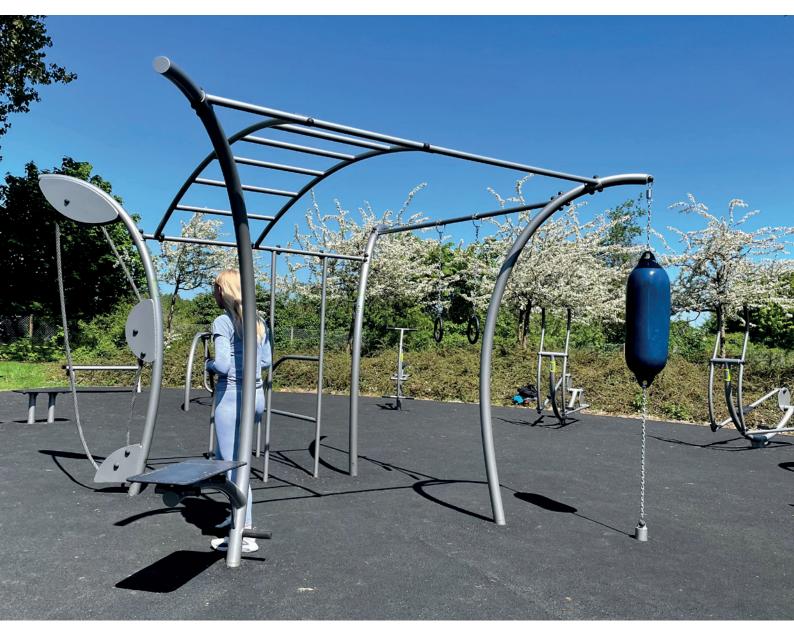

## FUNCTIONAL TRAINING FRAME NWC608

With this frame, the focus is on movements where you strengthen more muscles at a time, and at the same time get the pulse up. - With exciting elements such as boxing ball, endless rope and gym-rings.

A training form that challenges all levels, and a completely new approach to exercise and strength training.

#### **DIMENSION:**

Height: 239 cm Length: 408 cm Width: 351 cm In-ground: 30 cm Weight: 675 kg Zone: 46 m²