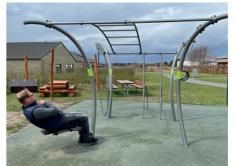

## CALISTHENICS FRAME

NWC607

With our new Calisthenics frame, both trained and novice can achieve a well-trained body without the use of heavy weights.

Body weight training has become a very popular form of exercise where only your imagination sets limits. Therefore, this frame challenges the more demanding athletes who put the bar higher, and for the beginner is a new way to become strong.

Our efficient and sculptural frame has more than 15 different training exercises, and can be used by many users at a time.

#### **DIMENSION:**

Height: 239 cm Length: 335 cm Width: 335 cm In-ground: 30 cm Weight: 505 kg Zone: 37 m²