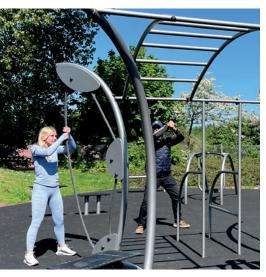

## FUNCTIONAL TRAINING FRAME NWC608

With this frame, the focus is on movements where you strengthen more muscles at a time, and at the same time get the pulse up. - With exciting elements such as boxing ball, endless rope and gym-rings.

A training form that challenges all levels, and a completely new approach to exercise and strength training.