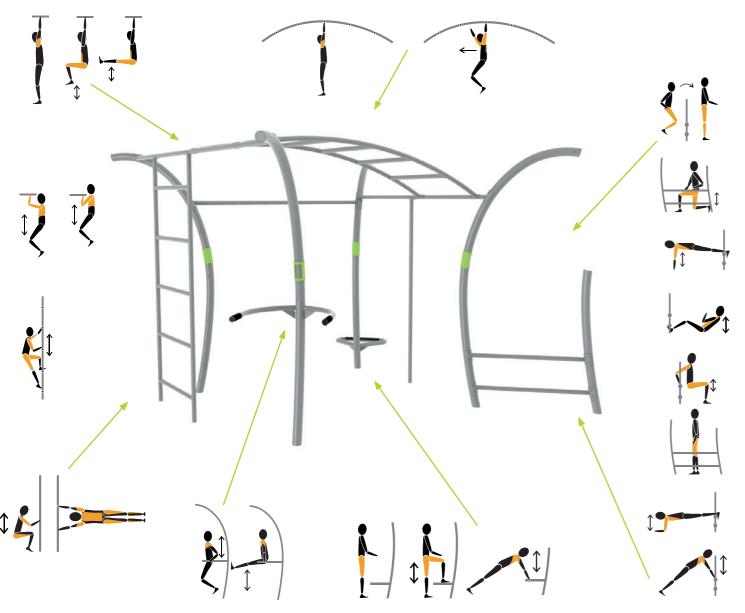

## CALISTHENICS FRAME

NWC607

With our new Calisthenics frame, both trained and novice can achieve a well-trained body without the use of heavy weights.

Body weight training has become a very popular form of exercise where only your imagination sets limits. Therefore, this frame challenges the more demanding athletes who put the bar higher, and for the beginner is a new way to become strong.

Our efficient and sculptural frame has more than 15 different training exercises, and can be used by many users at a time.

#### **DIMENSION:**

Height: 239 cm Length: 335 cm Width: 335 cm In-ground: 30 cm Weight: 505 kg Zone: 37 m²