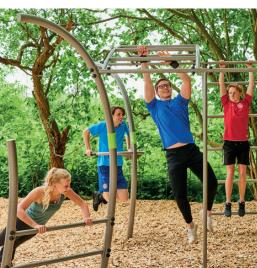

## CALISTHENICS FRAME

NWC607

With our new Calisthenics frame, both trained and novice can achieve a well-trained body without the use of heavy weights.

Body weight training has become a very popular form of exercise where only your imagination sets limits. Therefore, this frame challenges the more demanding athletes who put the bar higher, and for the beginner is a new way to become strong.

Our efficient and sculptural frame has more than 15 different training exercises, and can be used by many users at a time.

#### **DIMENSION:**

Height: 239 cm Length: 335 cm Width: 335 cm In-ground: 30 cm Weight: 505 kg Zone: 37 m²