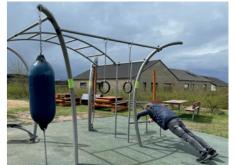

## FUNCTIONAL TRAINING FRAME NWC608

With this frame, the focus is on movements where you strengthen more muscles at a time, and at the same time get the pulse up. - With exciting elements such as boxing ball, endless rope and gym-rings.

#### **DIMENSION:**

Height: 239 cm Length: 408 cm Width: 351 cm In-ground: 30 cm Weight: 675 kg Zone: 46 m²