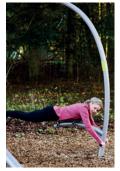

## FUNCTIONAL TRAINING FRAME NWC608

With this frame, the focus is on movements where you strengthen more muscles at a time, and at the same time get the pulse up. - With exciting elements such as boxing ball, endless rope and gym-rings.

A training form that challenges all levels, and a completely new approach to exercise and strength training.

#### **DIMENSION:**

Height: 239 cm Length: 408 cm Width: 351 cm In-ground: 30 cm Weight: 675 kg Zone: 46 m²