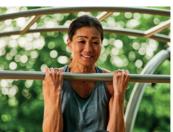

## CALISTHENICS FRAME

NWC607

With our new Calisthenics frame, both trained and novice can achieve a well-trained body without the use of heavy weights.

Body weight training has become a very popular form of exercise where only your imagination sets limits. Therefore, this frame challenges the more demanding athletes who put the bar higher, and for the beginner is a new way to become strong.

Our efficient and sculptural frame has more than 15 different training exercises, and can be used by many users at a time.

#### **DIMENSION:**

Height: 239 cm Length: 335 cm Width: 335 cm In-ground: 30 cm Weight: 505 kg Zone: 37 m²