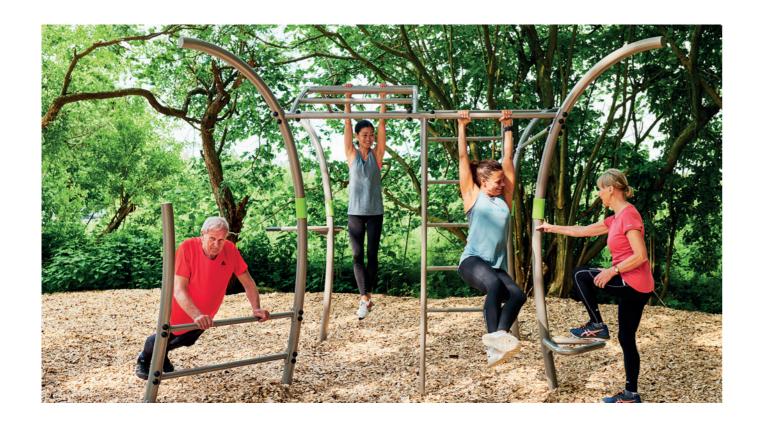

## CALISTHENICS FRAME

NWC607

With our new Calisthenics frame, both trained and novice can achieve a well-trained body without the use of heavy weights.

Body weight training has become a very popular form of exercise where only your imagination sets limits. Therefore, this frame challenges the more demanding athletes who put the bar higher, and for the beginner is a new way to become strong.

Our efficient and sculptural frame has more than 15 different training exercises, and can be used by many users at a time.

#### **DIMENSION:**

Height: 239 cm Length: 335 cm Width: 335 cm In-ground: 30 cm Weight: 505 kg Zone: 37 m²