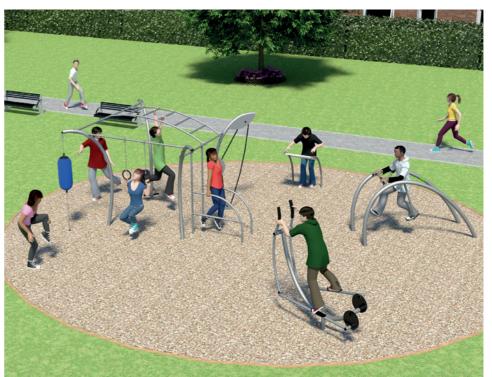

## CALISTHENICS FRAME

NWC607

With our new Calisthenics frame, both trained and novice can achieve a well-trained body without the use of heavy weights.

Body weight training has become a very popular form of exercise where only your imagination sets limits. Therefore, this frame challenges the more demanding athletes who put the bar higher, and for the beginner is a new way to become strong.

Our efficient and sculptural frame has more than 15 different training exercises, and can be used by many users at a time.

#### **DIMENSION:**

Height: 239 cm Length: 335 cm Width: 335 cm In-ground: 30 cm Weight: 505 kg Zone: 37 m²